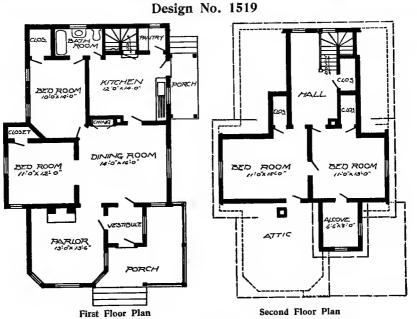

, exclusive of porch

Blue prints consist of cellar and foundation plan; first and second floor plans; front, rear, two side elevations; wall sections and all necessary interior details. Specifications consist of about twenty pages of typewritten matter.



PRICE

of Blue Prints, together with a complete set of typewritten specifications is

**ONLY** 

\$5.00

We mail Plans and Specifications the same day order is received.

Full and complete working plans and specifications of this house will be furnished for \$5.00. Cost of this house is from about \$1.850.00 to about \$2.000.00, according to the locality in which it is built.



of Blue Prints, together with a complete set of typewritten specifications is

### ONLY CE AA

\$5.00 They save

They save time and prevent waste of material.



Size: Width, 29 feet 6 inches: length, 46 feet, exclusive of porches

Blue prints consist of cellar and foundation plan; roof plan; first and second floor plans; front, rear, two sides elevations; wall sections and all necessary interior details. Specifications consist of about twenty pages of typewritten matter.

Full and complete working plans and specifications of this bouse will be furnished for \$5.00. Cost of this house is from about \$1,850.00 to about \$2,000.00, according to the locality in which it is



## 

### PRICE

of Blue Prints, together with a complete set of typewritten specifications is

### ONLY

\$5.00

They save time and prevent waste of material

Floor Plan
Size: Width, 31 feet; length, 65 feet 6 inches, exclusive of porches

Blue prints consist of cellar and foun